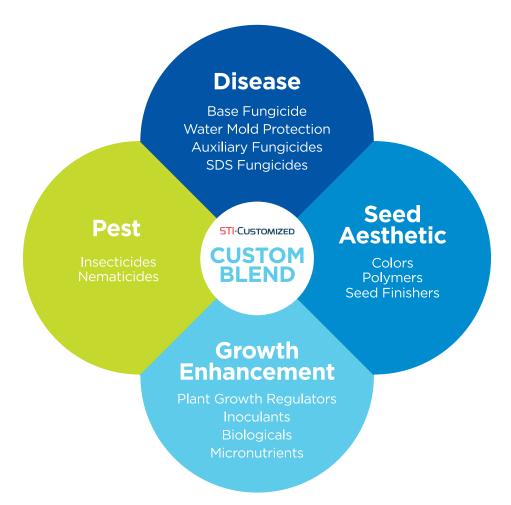

# **BUILD A CUSTOM BLEND**

With numerous fungicides, insecticides, nematicides, micronutrients, colorants, and slurry rate options, there are an extensive array of treatment possibilities. With STI Customized, selecting the right combination is as easy as contacting a local CHS representative.

With over 13,000 possible blends for various crops, these sustainable and cost-effective treatments are computer-controlled for precision. With STI Customized, retailers can choose from many leading chemistries to create a perfect combination of treatments that meet specific needs.