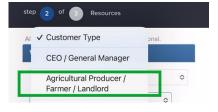

## 3. Select your customer type on the Resources page

- Select MyCHS, Customer Type: Agricultural/Producer/Farmer/Landlord
- Click Next to proceed to the review page