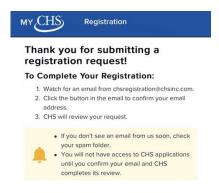

## 5. Check your email for the confirmation email

- Check your email for a message from <a href="mailto:check">check your email</a> for a message from <a href="mailto:check">check your emailto:check</a> or <a href="mailto:check">check your emailto:check</a>
- Open the message for a link to confirm your registration
- Click the confirmation link inside for your MyCHS registration to be complete (You must open the email and click the link for your MyCHS Registration to be complete!)