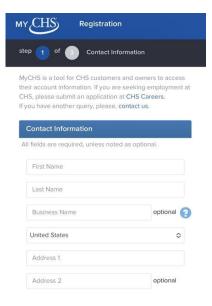

## 2. Complete the Contact Information page

- Enter your contact info and email address
- Setup your **username** (You cannot use your email address as your username.)
- Set a **password** (Minimum 8 characters, maximum 20. Should consist of at least one lowercase letter, one uppercase letter, and one digit. The password cannot contain your first name, last name or username.)
- Set security question answers (These are used in case you forget your username or password.)
- Click Next to proceed to the next page